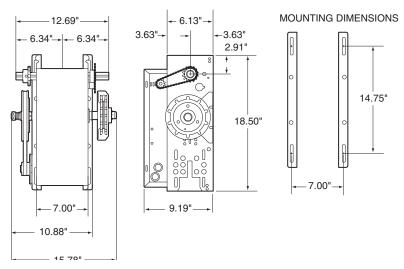

## **Notes:**

- 1) Refer to Model MH product data sheet for general information
- 2) Refer to drawing \_\_\_\_ \_\_\_\_\_ for wiring diagram

| MOTO  | OR AMPERAGE RATING            |  |
|-------|-------------------------------|--|
| HORSE | <b>VOLTAGE - PHASE - 60Hz</b> |  |
| POWER | 115-1Ø                        |  |
| 1/2   | 6.5                           |  |